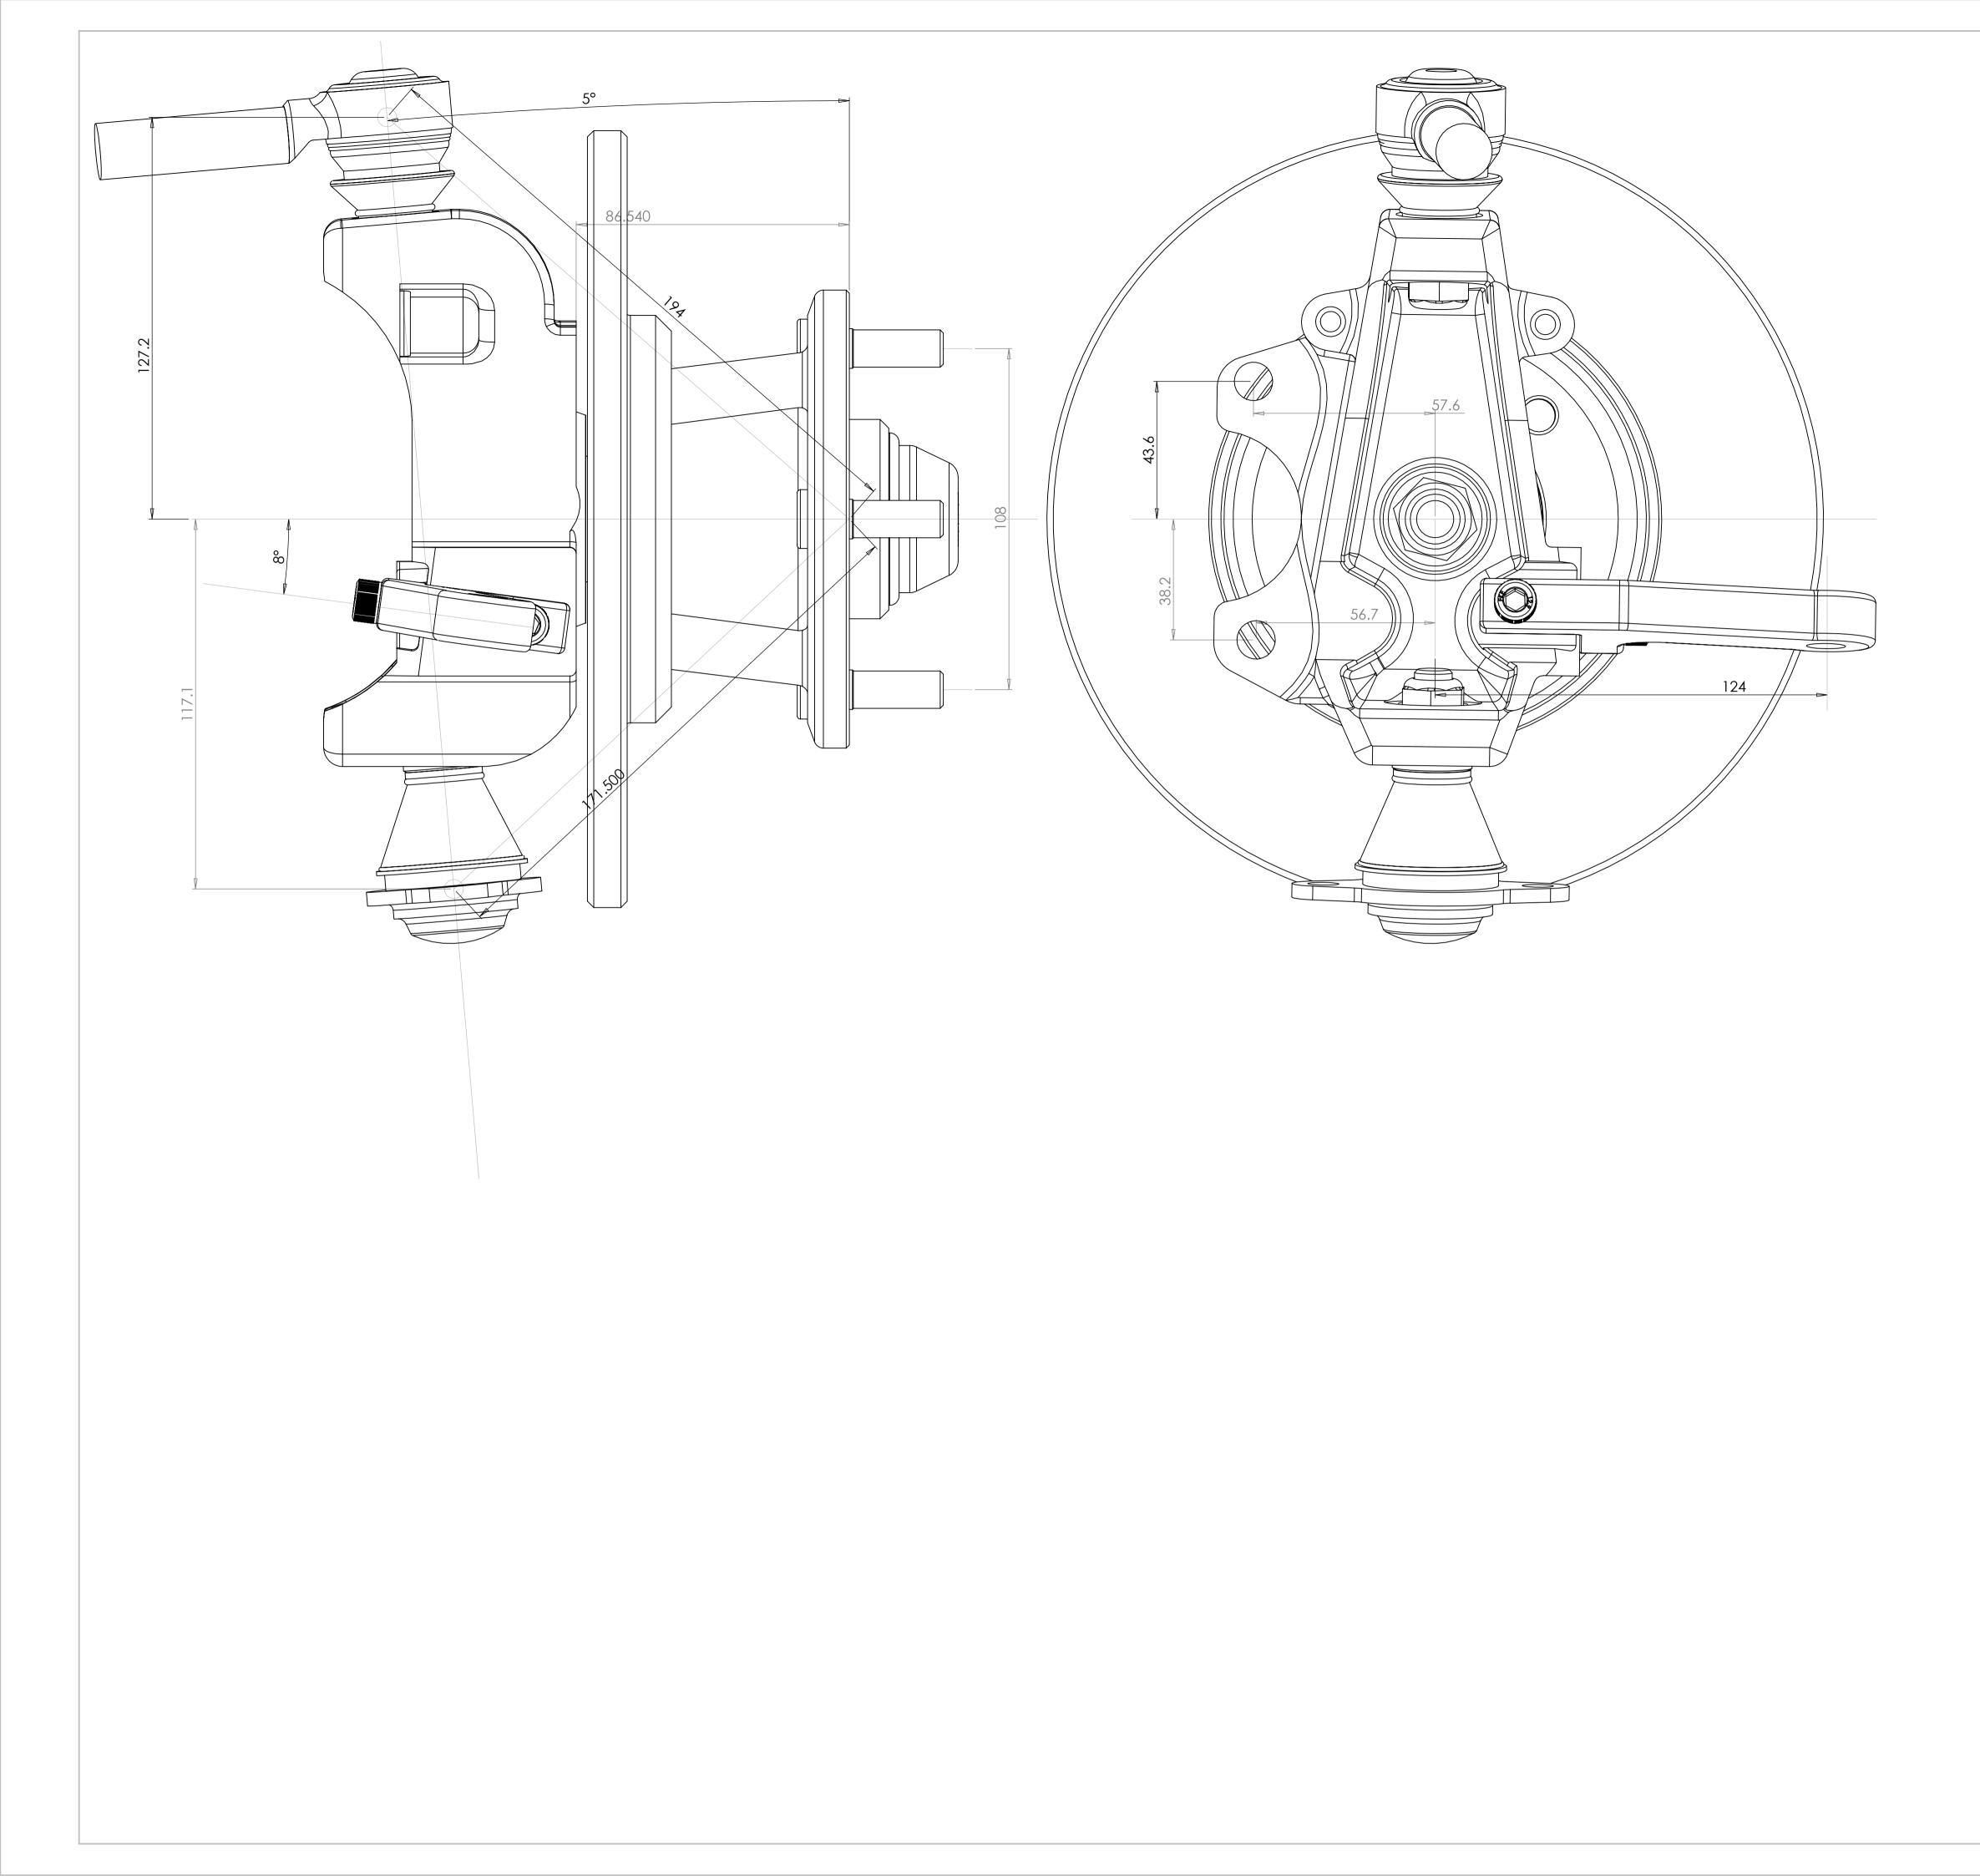

| UNLESS OTHERWISE SPECIFIED:<br>DIMENSIONS ARE IN MILLIMETERS<br>SURFACE FINISH:<br>TOLERANCES:<br>LINEAR:<br>ANGULAR: |       |      |       |      |           | DEBUR AND<br>BREAK SHARI<br>EDGES |  | DO NOT SCALE DRAWING REVISION      |       |  |    |
|-----------------------------------------------------------------------------------------------------------------------|-------|------|-------|------|-----------|-----------------------------------|--|------------------------------------|-------|--|----|
| ANGULA                                                                                                                | NAME  | SIG  |       | DATE |           |                                   |  | TITLE:                             |       |  |    |
| DRAWN                                                                                                                 | TVUNE | 5101 | WHORE | BARE |           |                                   |  |                                    |       |  |    |
| CHK'D                                                                                                                 |       |      |       |      |           |                                   |  | 1                                  |       |  |    |
| APPV'D                                                                                                                |       |      |       |      |           |                                   |  | ]                                  |       |  |    |
| MFG                                                                                                                   |       |      |       |      |           |                                   |  |                                    |       |  | -  |
| Q.A                                                                                                                   |       |      |       |      | MATERIAL: |                                   |  | <sup>Dwg NO</sup> Upright- Cortina |       |  | A1 |
|                                                                                                                       |       |      |       |      | WEIGHT:   |                                   |  | SCALE:1:2                          | SHEET |  |    |